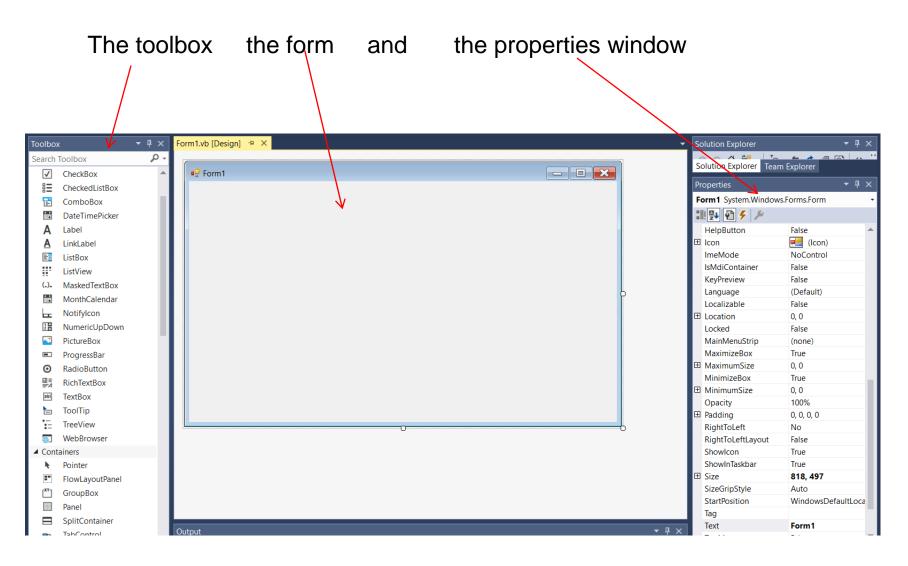

The three areas that we will concern ourselves with are

To add a text box to the form Choose the Textbox tool from the Toolbox, then click on the form, drag the cursor and release the Mouse.