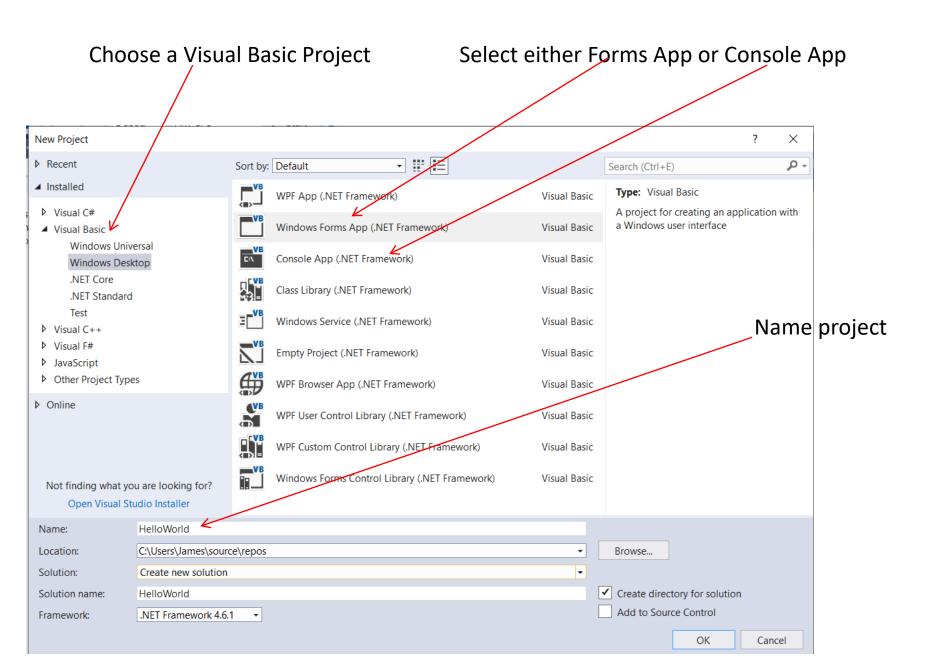

|        |              |
|                | Account   | Setting    | s           |            |            |      |    |       |          |              |        |              |
|                | Recent F  | iles       |             |            |            | •    |    |       |          |              |        |              |
|                | Recent I  | Projects a | and Solutic | ons        |            | •    |    |       |          |              |        |              |
|                | Exit      |            |             |            | Alt+F4     |      |    |       |          |              |        |              |
|                |           |            |             |            |            |      |    |       |          |              |        |              |



The three areas that we will concern ourselves with are





To add a text box to the form Choose the Textbox tool from the Toolbox, then click on the form, drag the cursor and release the Mouse.