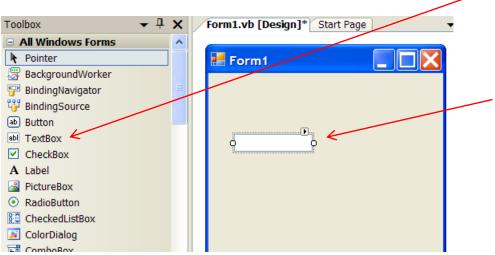

The three areas that we will concern ourselves with are

To add a text box to the form Choose the Textbox tool from the Toolbox, then click on the form, drag the cursor and release the Mouse.